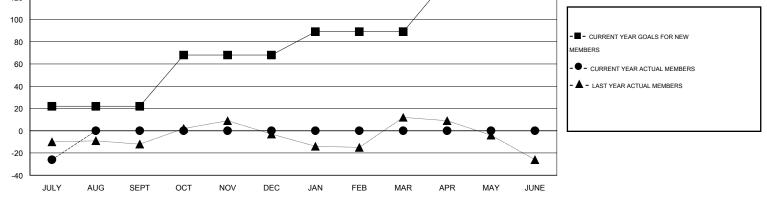

## GMT: Gary Wong

GMT CA 1

|                             |                  | Clubs               |                            |                             | Members                     |                    |                                  |                              |                             |  |
|-----------------------------|------------------|---------------------|----------------------------|-----------------------------|-----------------------------|--------------------|----------------------------------|------------------------------|-----------------------------|--|
|                             | RESU             | LTS FOR 2014-2015   |                            |                             | RESULTS FOR 2014-2015       |                    |                                  |                              |                             |  |
| QUARTER                     | NEW CLUB<br>GOAL | ACTUAL NEW<br>CLUBS | ACTUAL<br>DROPPED<br>CLUBS | ACTUAL NET<br>GAIN/<br>LOSS | QUARTER                     | NEW MEMBER<br>GOAL | ACTUAL TOTAL<br>MEMBERS<br>ADDED | ACTUAL<br>DROPPED<br>MEMBERS | ACTUAL NET<br>GAIN/<br>LOSS |  |
| JULY/AUG/SEPT               | 0                | 0                   | 0<br>0                     | 0<br>0                      | JULY/AUG/SEPT               | 22<br>46           | 23<br>0                          | 49<br>0                      | -26<br>0                    |  |
| OCT/NOV/DEC<br>JAN/FEB/MAR  | 0                | 0                   | 0                          | 0                           | OCT/NOV/DEC<br>JAN/FEB/MAR  | 21                 | 0                                | 0                            | 0                           |  |
| JAN/FEB/MAR<br>APR/MAY/JUNE | 0<br>1           | 0<br>0              | 0<br>0                     | 0<br>0                      | JAN/FEB/MAR<br>APR/MAY/JUNE | 21<br>47           | 0<br>0                           | 0<br>0                       | 0<br>0                      |  |