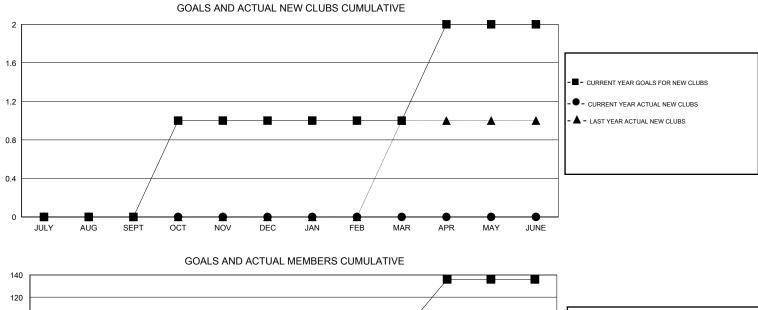

## GMT: Gary Wong

GMT CA 1

|                             |                  | Clubs               |                            |                             | Members                     |                    |                                  |                              |                             |  |
|-----------------------------|------------------|---------------------|----------------------------|-----------------------------|-----------------------------|--------------------|----------------------------------|------------------------------|-----------------------------|--|
|                             | RESU             | LTS FOR 2014-2015   |                            |                             | RESULTS FOR 2014-2015       |                    |                                  |                              |                             |  |
| QUARTER                     | NEW CLUB<br>GOAL | ACTUAL NEW<br>CLUBS | ACTUAL<br>DROPPED<br>CLUBS | ACTUAL NET<br>GAIN/<br>LOSS | QUARTER                     | NEW MEMBER<br>GOAL | ACTUAL TOTAL<br>MEMBERS<br>ADDED | ACTUAL<br>DROPPED<br>MEMBERS | ACTUAL NET<br>GAIN/<br>LOSS |  |
| JULY/AUG/SEPT               | 0                | 0                   | 0<br>0                     | 0<br>0                      | JULY/AUG/SEPT               | 22<br>46           | 23<br>0                          | 49<br>0                      | -26<br>0                    |  |
| OCT/NOV/DEC<br>JAN/FEB/MAR  | 0                | 0                   | 0                          | 0                           | OCT/NOV/DEC<br>JAN/FEB/MAR  | 21                 | 0                                | 0                            | 0                           |  |
| JAN/FEB/MAR<br>APR/MAY/JUNE | 0<br>1           | 0<br>0              | 0<br>0                     | 0<br>0                      | JAN/FEB/MAR<br>APR/MAY/JUNE | 21<br>47           | 0<br>0                           | 0<br>0                       | 0<br>0                      |  |